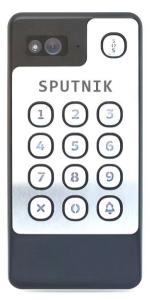

## SPUTNIK

Smart video-doorbell for the apartments, residential buildings.





## For the partners

- Simple and cheap installation, adapted for the analog lines,
- High level of security, with cloud-based video surveillance and Mifare keys,
- Integrated web monitoring and management service interfaces,
- API for the Smart City integration, source of the BigData information,
- The possibility to brand a product,
- IK08, IP65, operating temp.: -40 + 60 C,
  - Operating voltage of direct current 12-24 V (safe).

## For the residents

- Free mobile app, no limits for connections per apartment
- SIP video call: speak and open the door from anywhere
- Keyless face recognition access
- Online video with a wide viewing angle
- Video archive on request
- Visit the log and MyFamily services.



Android, IOS download

## https://sputnik.systems