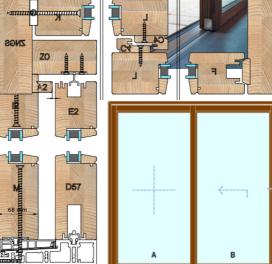

# Hardware:

German brand fittings from SIEGENIA COMFORT as standard

Optional fittings with extra safety class: RC1 or RC2. Colour:

Any kind of colour from RAL chart is avalible, also a set of transparent colours from Remmers.

# Seals:

Circumferential double seal in the frames and the wings

**Silicone:** Silicone colour matching wood colour: white, transparent or brown

Handles: Standard handles offered in colors grey, white or brown.

Despire they're large dimensions, lift and slide doors can be moved with very little effort. Sliding doors have no tilt function, but they have a safety ventilation function. The lift and slide doors bring maximum comfort and safety enhancing visual space of the room.