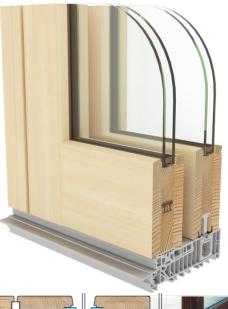

# Construction:

Frame : 56 x 164mm

Sash : 68 x 102mm, multi laminated wood, joined on length.

#### Material:

Spruce, Pine, Meranti, Oak

# Thermal transittance for IV68 lift and profile:

 $U_d$  up to 1,29 W/m²K (with Ug 1,1 W/m²K), Uf-value 1.7 W/m²K

# Glazing

Standard: 6 float/16 Ar w.e. /6 lowe with Ug = 1,1  $W/m^2K$ 

Warm edge is offered as gift at any order.

# Seals:

Circumferential double seal in the frames and the wings

**Silicone:** Silicone colour matching wood colour: white, transparent or brown

Handles: Standard handles offered in colors grey, white or brown.