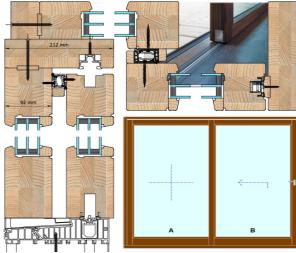

## **Construction:**

Frame: 56 x 212mm

Sash : 92 x 102mm, multi laminated wood, joined on

length.

Material:

Spruce, Pine, Meranti, Oak, Accoya

**Acoustic insulation:** 

Acoustic insulation 32-49dB (depending on the selected glazing or panel unit)

Thermal transittance for IV92 lift and profile:

 $U_{\text{d}}$  up to 0.73 W/m²K (with Ug 0,5 W/m²K), Uf-value 1.3 W/m²K

Glazing

Standard: 6 lowe/18 Ar w.e. / 6 float / 16 Ar w.e. /6 lowe

with  $Ug = 0.5 \text{ W/m}^2\text{K}$ 

Seals:

Circumferential double seal in the frames and the wings

**Silicone:** Silicone colour matching wood colour: white, transparent or brown.

Handles: Standard handles offered in colors grey, white or

brown.