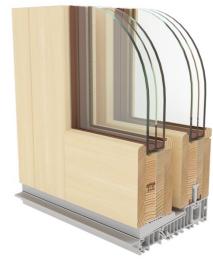

## **Construction:**

Frame: 56 x 212mm

Sash : 92 x 102mm, multi laminated wood, joined on

length.

Material:

Spruce, Pine, Meranti, Oak, Accoya

**Acoustic insulation:** 

Acoustic insulation 32-49dB (depending on the selected glazing or panel unit)

Thermal transittance for IV92 lift and profile:

 $U_{\text{d}}$  up to 0.73 W/m²K (with Ug 0,5 W/m²K), Uf-value 1.3 W/m²K

Glazing

Standard: 6 lowe/18 Ar w.e. / 6 float / 16 Ar w.e. /6 lowe

with  $Ug = 0.5 \text{ W/m}^2\text{K}$ 