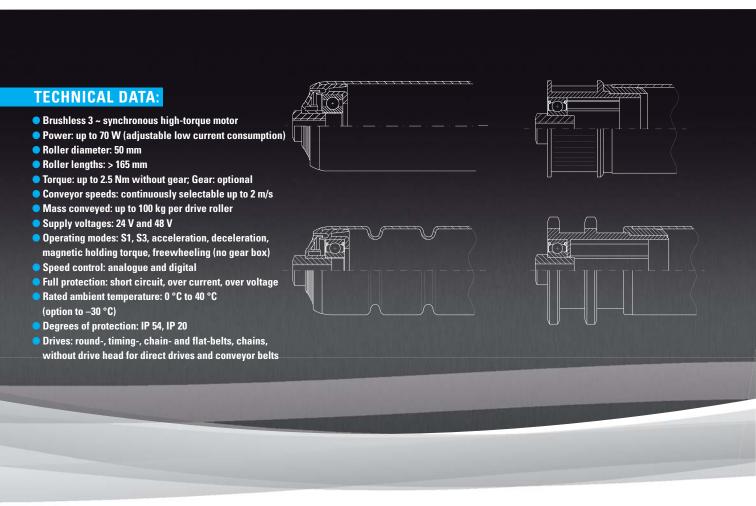

## Drive Roller OMEGA 50

## ology with highest reliability

- best performance (see back page)
- load test is execeeding 10 million cycles at 30 kg; 2000 cycles per hour!
- freight up to 100 kg per drive roller
- infinitely variable up to 2 m/s
- freely selectable constant speeds
- maintenance-free for many years
- highest reliability: sensorless, gearless, permanent magnet motor
- top in efficiency and energy efficiency
- easy integration, also into existing systems
- very low noise level, <50 dB (gearless)</p>
- advanced Logic Funktions