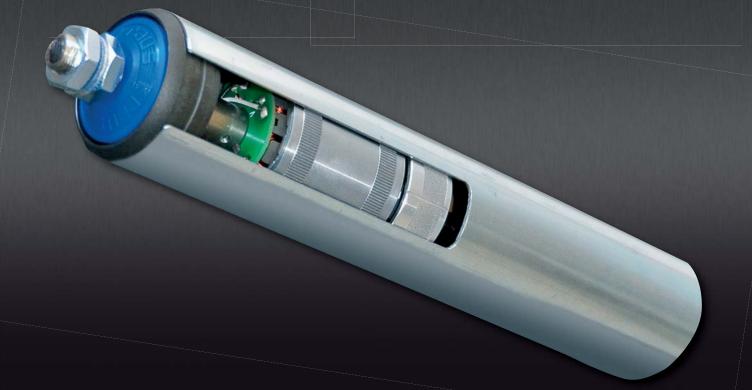

## Drive Roller OMEGA 50

## Affordable cutting edge techn

## ology with highest reliability

- best performance (see back page)
- load test is execeeding 10 million cycles at 30 kg; 2000 cycles per hour!
- freight up to 100 kg per drive roller
- infinitely variable up to 2 m/s
- freely selectable constant speeds
- maintenance-free for many years
- highest reliability: sensorless, gearless, permanent magnet motor
- top in efficiency and energy efficiency
- easy integration, also into existing systems
- very low noise level, <50 dB (gearless)</p>
- advanced Logic Funktions