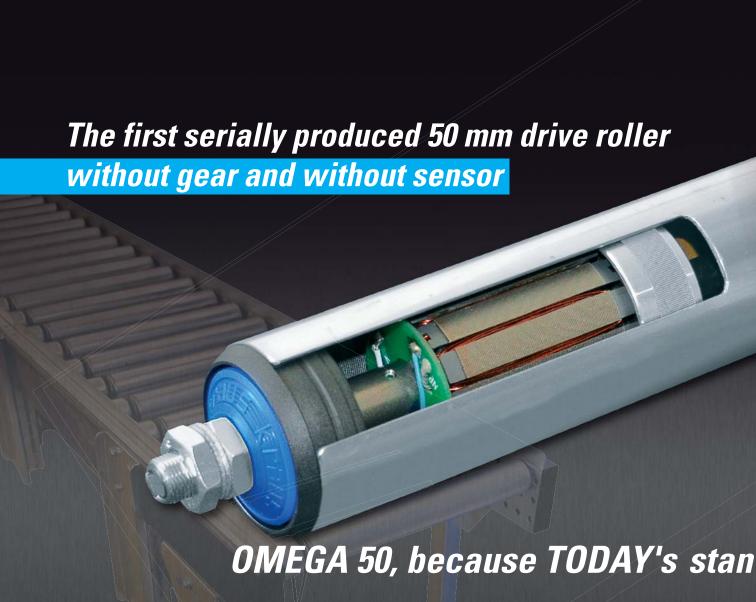

## Drive Roller OMEGA 50

## Affordable cutting edge techn

## ology with highest reliability

- best performance (see back page)
- load test is execeeding 10 million cycles at 30 kg; 2000 cycles per hour!
- freight up to 100 kg per drive roller
- infinitely variable up to 2 m/s
- freely selectable constant speeds
- maintenance-free for many years
- highest reliability: sensorless, gearless, permanent magnet motor
- top in efficiency and energy efficiency
- easy integration, also into existing systems
- very low noise level, <50 dB (gearless)</p>
- advanced Logic Funktions

KPEUS Eine Idee voraus

dard is TOMORROW's past